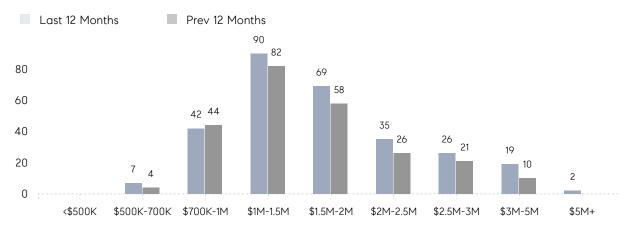

ERAGE SOLD PRICE | \$1,537,261 | \$1,524,754 | 1%       |
|                | # OF CONTRACTS     | 12          | 25          | -52%     |
|                | NEW LISTINGS       | 14          | 28          | -50%     |
| Condo/Co-op/TH | AVERAGE DOM        | -           | -           | -        |
|                | % OF ASKING PRICE  | -           | -           |          |
|                | AVERAGE SOLD PRICE | -           | -           | -        |
|                | # OF CONTRACTS     | 0           | 0           | 0%       |
|                | NEW LISTINGS       | 0           | 0           | 0%       |
|                |                    |             |             |          |

Sources: Garden State MLS, Hudson MLS, NJ MLS

# Short Hills

#### SEPTEMBER 2021

#### Monthly Inventory





### Contracts By Price Range

### Listings By Price Range



COMPASS

 $\sim$   $\sim$   $\sim$   $\sim$   $\sim$ / / / / / / / //// | | | | | / ------

Compass makes no representations or warranties, express or implied, with respect to future market conditions or prices of residential product at the time the subject property or any competitive property is complete and ready for occupancy or with respect to any report, study, finding, recommendation or other information provided by Compass herein. Moreover, no warranty, express or implied, is made or should be assumed regarding the accuracy, adequacy, completeness, legality, reliability, merchantability or fitness for a particular purpose of any information, in part or whole, contained herein. All material is presented with the understan