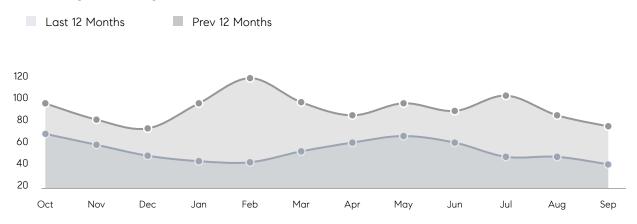

AVERAGE SOLD PRICE | \$1,537,261 | \$1,524,754 | 1%       |
|                | # OF CONTRACTS     | 12          | 25          | -52%     |
|                | NEW LISTINGS       | 14          | 28          | -50%     |
| Condo/Co-op/TH | AVERAGE DOM        | -           | -           | -        |
|                | % OF ASKING PRICE  | -           | -           |          |
|                | AVERAGE SOLD PRICE | -           | -           | -        |
|                | # OF CONTRACTS     | 0           | 0           | 0%       |
|                | NEW LISTINGS       | 0           | 0           | 0%       |
|                |                    |             |             |          |

Sources: Garden State MLS, Hudson MLS, NJ MLS

# Short Hills

#### SEPTEMBER 2021

#### Monthly Inventory





### Contracts By Price Range

### Listings By Price Range



COMPASS

 $\sim$   $\sim$   $\sim$   $\sim$   $\sim$ / / / / / / / //// | | | | | / ------

Compass makes no representations or warranties, express or implied, with respect to future market conditions or prices of residential product at the time the subject property or any competitive property is complete and ready for occupancy or with respect to any report, study, finding, recommendation or other information provided by Compass herein. Moreover, no warranty, express or implied, is made or should be assumed regarding the accuracy, adequacy, completeness, legality, reliability, merchantability or fitness for a particular purpose of any information, in part or whole, contained herein. All material is presented with the underst